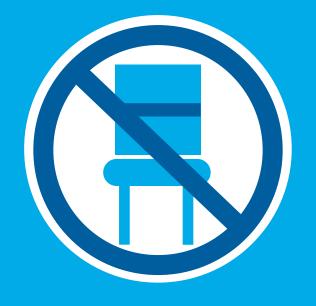

## DO NOT USE MARKED SEATS

Room maximum is **2 people**. Please do NOT add chairs.

Room maximum is **3 people**. Please do NOT add chairs.

Room maximum is **4 people**. Please do NOT add chairs.

Room maximum is **5 people**. Please do NOT add chairs.