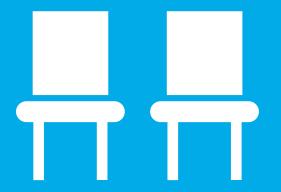

## DO NOT USE MARKED SEATS

Room maximum is **2 people**. Please do NOT add chairs.

Room maximum is **3 people**. Please do NOT add chairs.

Room maximum is **4 people**. Please do NOT add chairs.

Room maximum is **5 people**. Please do NOT add chairs.