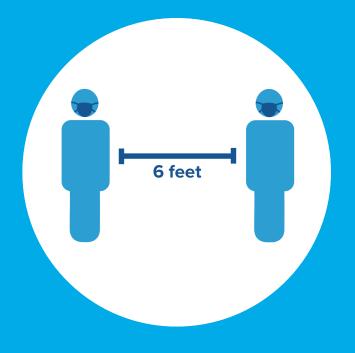

## THANK YOU FOR FOR PRACTICING SOCIAL DISTANCING

## PLEASE PRACTICE SOCIAL DISTANCE