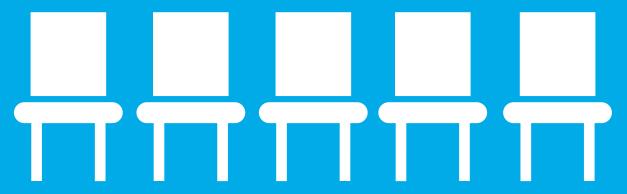

## DO NOT USE MARKED SEATS

Room maximum is **2 people**. Please do NOT add chairs.

Room maximum is **3 people**. Please do NOT add chairs.

Room maximum is **4 people**. Please do NOT add chairs.

Room maximum is **5 people**. Please do NOT add chairs.