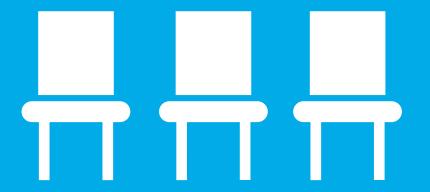

## DO NOT USE MARKED SEATS

Room maximum is **2 people**. Please do NOT add chairs.

Room maximum is **3 people**. Please do NOT add chairs.

Room maximum is **4 people**. Please do NOT add chairs.

Room maximum is **5 people**. Please do NOT add chairs.