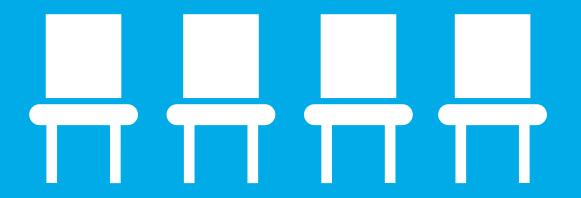

## DO NOT USE MARKED SEATS

Room maximum is **2 people**. Please do NOT add chairs.

Room maximum is **3 people**. Please do NOT add chairs.

Room maximum is **4 people**. Please do NOT add chairs.

Room maximum is **5 people**. Please do NOT add chairs.