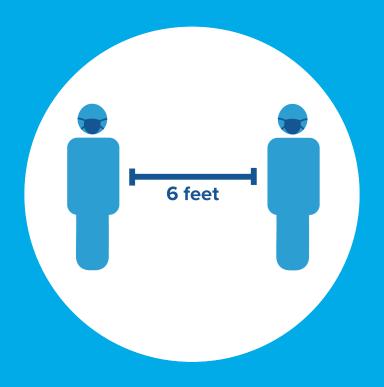

## THANK YOU FOR FOR PRACTICING SOCIAL DISTANCING

## PLEASE PRACTICE SOCIAL DISTANCE